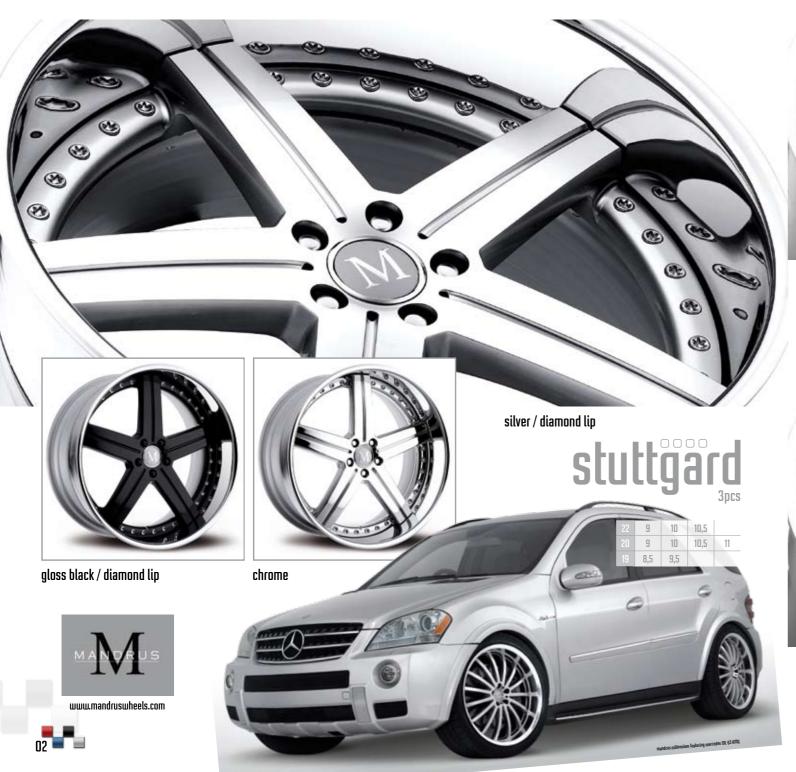

#### hyper silver / diamond lip

Your Mercedes Benz is no ordinary vehicle and deserves a wheel that was designed exclusively for your Mercedes Benz. That Mercedes wheel is made by Mandrus.

At Mandrus we only make wheels for Mercedes Benz vehicles. We are focused on making the perfect looking wheel for your Mercedes while ensuring the perfect technical fit for your Mercedes. Our wheels are designed only for Mercedes so there is no compromise.

All Mandrus wheels are made hub-centric and do not use cumbersome spacers. Mandrus manufactures S-Class wheels, SL wheels, SLK wheels, E-Class wheels, C-Class wheels, CLK wheels, CLS wheels, CL wheels, GL wheels, ML wheels and R-Class wheels. Mandrus offers its Mercedes wheels in 17 inch, 18 inch, 19 inch, 20 inch and 22 inch staggered sizes.

hyper silver / diamond lip

exclusive **mercedes benz** alloys

## millennium

| 20 | 8,5 | 10  |
|----|-----|-----|
| 19 | 8,5 | 9,5 |
| 18 | 8,5 | 9,5 |
| 17 | 8   |     |

chrome

gloss black / diamond lip