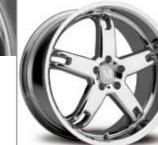

#### hyper silver / diamond lip

Victor Equipment redefines performance wheels for the discriminating Porsche owner. Our goal is to build the ultimate Porsche wheels for Porsche cars or Porsche SUVs — no compromise

Almost every Porsche model requires a specific wheel application. The Porsche 911 requires a wider rear wheel than does the Boxster, while the Cayenne is the only Porsche that accepts a 22-inch wheel. At Victor Equipment, we make sure that we have the right wheel application for your Porsche. Victor Equipment wheels are designed to work with original Porsche air sensors (TPMS). To ensure a smooth ride, all Victor Equipment wheels are hub-centric for Porsche. And, if it's the original Porsche cap and emblem you want on your wheels, Victor Equipment Porsche wheels are engineered to accept these.

Look to Victor Equipment for all your Porsche wheel needs.

hyper silver / diamond lip

designed exclusively for **POISChe** owners