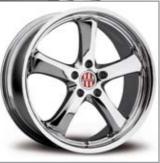

#### chrome

Beyern was created to service the discerning BMW driver. Whether it is the 3 series BMW, 5 series BMW, 6 series BMW, 7 series BMW, 23, 24, X3 or X5 BMW, Beyern makes the perfect wheel for your BMW motor car.

Beyern Wheels are designed exclusively for BMW motor vehicles. All Beyern BMW wheels are perfectly hub centric and are made to the tightest tolerances. When it comes to BMW wheels, Beyern has the perfect fit.

We offer a wide range of staggered BMW wheel applications. Beyern offers 17 inch BMW wheels, 18 inch BMW wheels, 19 inch BMW wheels, 20 inch BMW wheels, and 22 inch BMW wheels.

> Beyern wheels for BMW are known for their massive machine cut lips.