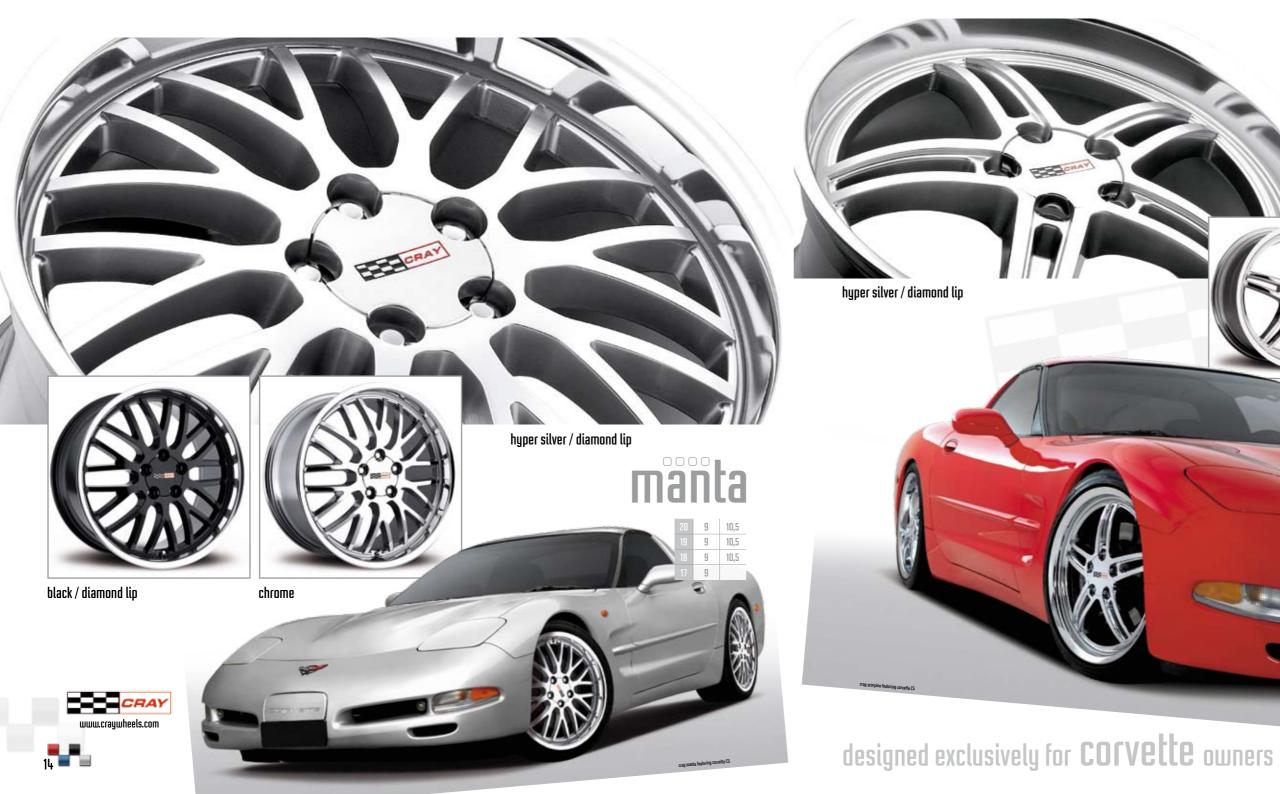

#### black / diamond lip

Cray Wheels designs and manufactures high performance custom Corvette wheels exclusively for the Corvette owner.

Corvette wheels - large diameters and very wide widths. Our wheels are made specifically for Corvettes - and only for Corvettes. It has always been hard fitting aftermarket wheels on Corvettes. But Cray Corvette wheels change all this. Cray Corvette wheels even accept the original Corvette center cap. Plus, all Cray Corvette wheels take the original Corvette air sensor and are Corvette "hub-centric," ensuring you and your 'Vette the smoothest ride.

Of course, you also know that Corvettes require staggered wheel applications. Cray offers the world's widest range of one-piece, staggered Corvette - specific wheel applications, including 17-, 18-, 19- and 20-inch applications.

Cray wheels are available in the perfect width for your Corvette, because they're specifically designed for Corvettes.

chrome motor cars

0

0

 $\bigcirc$ 

3

oventru