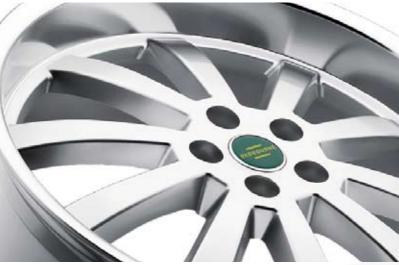

#### silver / diamond lip

Redbourne Wheels where adventure meets elegance. At Redbourne we set out to build Land Rover wheels that capture the ruggedness of Land Rover while exuding the luxury with which each vehicle was designed.

Each of our Land Rover wheels is designed, tested and built with a load rating capable of holding the heavy duty Land Rover chassis. So if you are looking for Range Rover wheels, Range Rover Sport wheels, LR3 wheels or LR2 wheels, Redbourne has wheels with the correct load rating for you. Of course all Redbourne Land Rover wheels are hub centric to offer a smooth enjoyable ride. Also each of our Land Rover wheels was designed to accept the OE tire pressure monitoring system (TPMS), the OE nuts, even the center cap was engineered to accept the OE Land Rover cap.

We offer wheels in a variety of sizes: 18", 19", 20", and 22" to fit your Land Rover. So if a traditional six spoke look is good for you or an aggressive multi spoke fits your taste, Redbourne has wheels exclusively designed to complement your Land Rover. Look to Redbourne for all your Land Rover wheel needs.

silver

designed exclusively for land rover owners