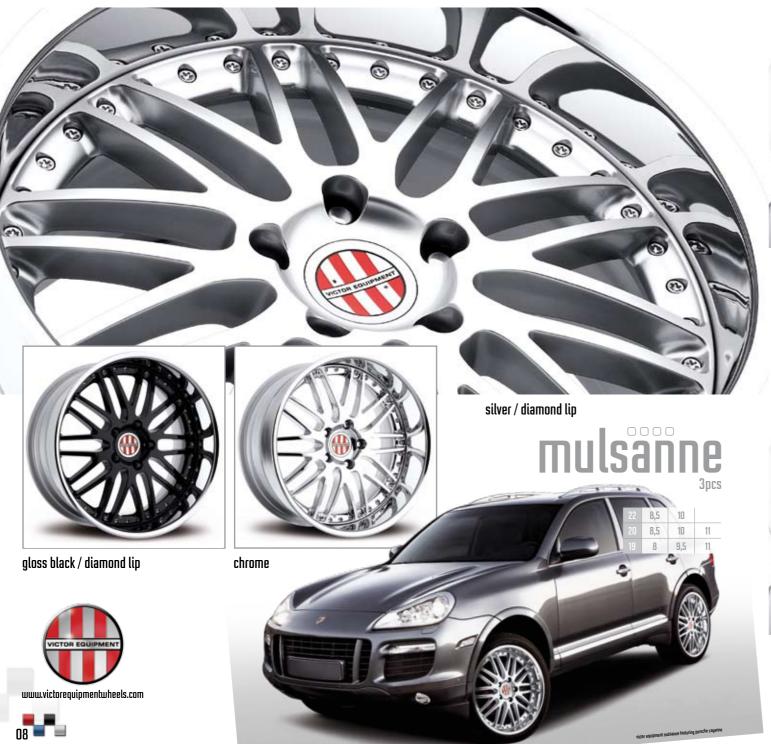

### designed exclusively for **POTSCHE** owners

gloss black / diamond lip

www.victorequipmentwheels.com

#### hyper silver / diamond lip

Victor Equipment redefines performance wheels for the discriminating Porsche owner. Our goal is to build the ultimate Porsche wheels for Porsche cars or Porsche SUVs — no compromise

Almost every Porsche model requires a specific wheel application. The Porsche 911 requires a wider rear wheel than does the Boxster, while the Cayenne is the only Porsche that accepts a 22-inch wheel. At Victor Equipment, we make sure that we have the right wheel application for your Porsche. Victor Equipment wheels are designed to work with original Porsche air sensors (TPMS). To ensure a smooth ride, all Victor Equipment wheels are hub-centric for Porsche. And, if it's the original Porsche cap and emblem you want on your wheels, Victor Equipment Porsche wheels are engineered to accept these.

Look to Victor Equipment for all your Porsche wheel needs.

hyper silver / diamond lip

designed exclusively for **POISChe** owners