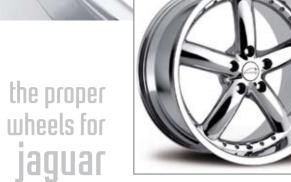

oventry Wheels was created with the sole purpose of making bespoke Jaguar wheels. Jaguar cars require a very specific wheel and Coventry has mastered the art of the Jaguar wheel. All Coventry wheels are created to be hub centric on Jaguar cars. All Coventry wheels are engineered to fit perfectly on your Jaguar. Coventry wheels work with the original Jaguar bolts and caps and are designed with the perfect offset for you Jaguar car. The wheels are made to extremely strict quality standards to ensure