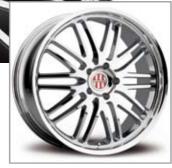

#### hyper silver / diamond lip

Victor Equipment redefines performance wheels for the discriminating Porsche owner. Our goal is to build the ultimate Porsche wheels for Porsche cars or Porsche SUVs — no compromise

Almost every Porsche model requires a specific wheel application. The Porsche 911 requires a wider rear wheel than does the Boxster, while the Cayenne is the only Porsche that accepts a 22-inch wheel. At Victor Equipment, we make sure that we have the right wheel application for your Porsche. Victor Equipment wheels are designed to work with original Porsche air sensors (TPMS). To ensure a smooth ride, all Victor Equipment wheels are hub-centric for Porsche. And, if it's the original Porsche cap and emblem you want on your wheels, Victor Equipment Porsche wheels are engineered to accept these.

Look to Victor Equipment for all your Porsche wheel needs.

hyper silver / diamond lip

designed exclusively for **POISChe** owners