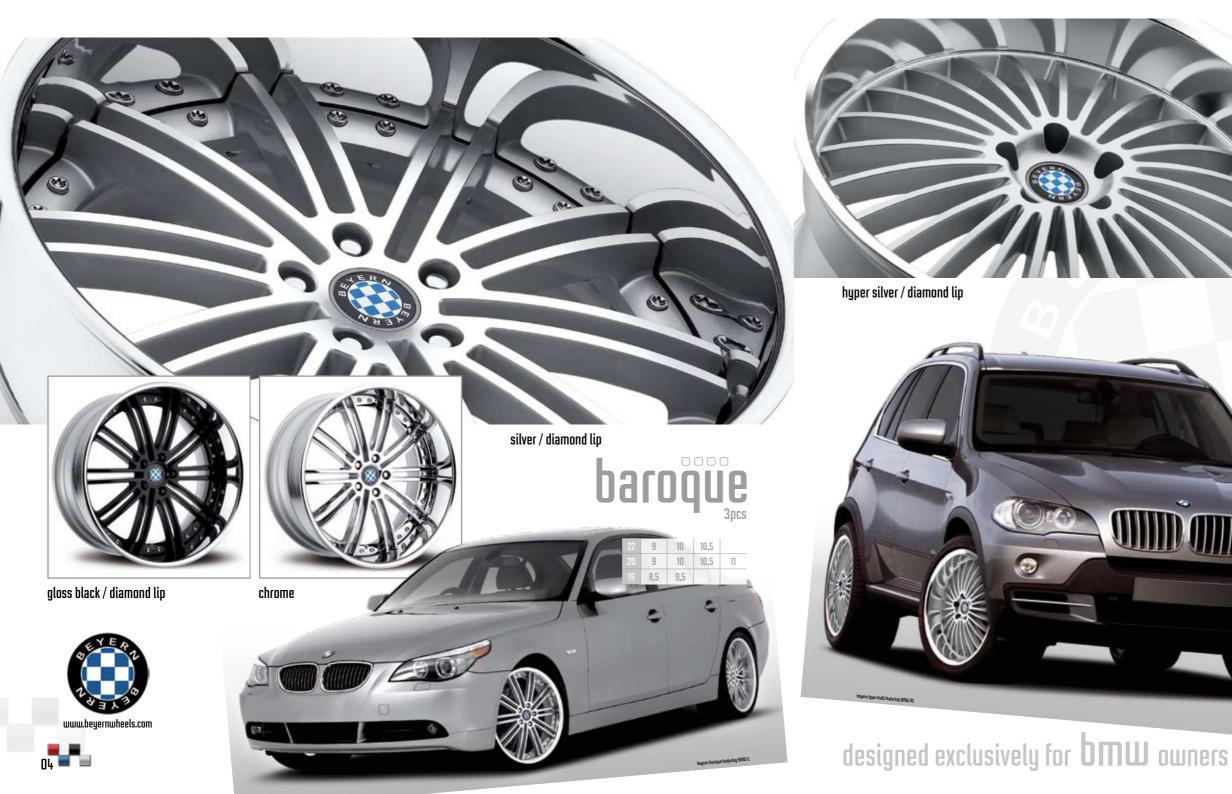

#### chrome

Beyern was created to service the discerning BMW driver. Whether it is the 3 series BMW, 5 series BMW, 6 series BMW, 7 series BMW, 23, 24, X3 or X5 BMW, Beyern makes the perfect wheel for your BMW motor car.

Beyern Wheels are designed exclusively for BMW motor vehicles. All Beyern BMW wheels are perfectly hub centric and are made to the tightest tolerances. When it comes to BMW wheels, Beyern has the perfect fit.

We offer a wide range of staggered BMW wheel applications. Beyern offers 17 inch BMW wheels, 18 inch BMW wheels, 19 inch BMW wheels, 20 inch BMW wheels, and 22 inch BMW wheels.

> Beyern wheels for BMW are known for their massive machine cut lips.