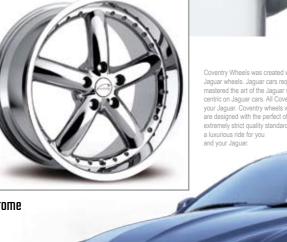

oventry Wheels was created with the sole purpose of making bespoke Jaguar wheels. Jaguar cars require a very specific wheel and Coventry has mastered the art of the Jaguar wheel. All Coventry wheels are created to be hub centric on Jaguar cars. All Coventry wheels are engineered to fit perfectly on your Jaguar. Coventry wheels work with the original Jaguar bolts and caps and are designed with the perfect offset for you Jaguar car. The wheels are made to extremely strict quality standards to ensure