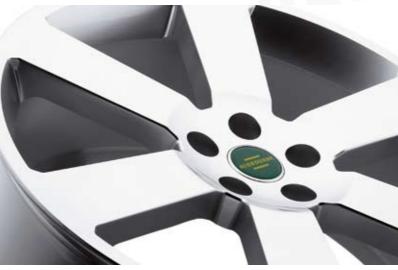

#### silver / diamond lip

Redbourne Wheels where adventure meets elegance. At Redbourne we set out to build Land Rover wheels that capture the ruggedness of Land Rover while exuding the luxury with which each vehicle was designed.

Each of our Land Rover wheels is designed, tested and built with a load rating capable of holding the heavy duty Land Rover chassis. So if you are looking for Range Rover wheels, Range Rover Sport wheels, LR3 wheels or LR2 wheels, Redbourne has wheels with the correct load rating for you. Of course all Redbourne Land Rover wheels are hub centric to offer a smooth enjoyable ride. Also each of our Land Rover wheels was designed to accept the OE tire pressure monitoring system (TPMS), the OE nuts, even the center cap was engineered to accept the OE Land Rover cap.

We offer wheels in a variety of sizes: 18", 19", 20", and 22" to fit your Land Rover. So if a traditional six spoke look is good for you or an aggressive multi spoke fits your taste, Redbourne has wheels exclusively designed to complement your Land Rover. Look to Redbourne for all your Land Rover wheel needs.

silver

designed exclusively for land rover owners