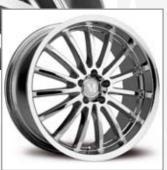

#### chrome

Beyern was created to service the discerning BMW driver. Whether it is the 3 series BMW, 5 series BMW, 6 series BMW, 7 series BMW, 23, 24, X3 or X5 BMW, Beyern makes the perfect wheel for your BMW motor car.

Beyern Wheels are designed exclusively for BMW motor vehicles. All Beyern BMW wheels are perfectly hub centric and are made to the tightest tolerances. When it comes to BMW wheels, Beyern has the perfect fit.

We offer a wide range of staggered BMW wheel applications. Beyern offers 17 inch BMW wheels, 18 inch BMW wheels, 19 inch BMW wheels, 20 inch BMW wheels, and 22 inch BMW wheels.

> Beyern wheels for BMW are known for their massive machine cut lips.