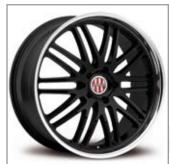

### designed exclusively for **POTSCHE** owners

gloss black / diamond lip

www.victorequipmentwheels.com

#### hyper silver / diamond lip

Victor Equipment redefines performance wheels for the discriminating Porsche owner. Our goal is to build the ultimate Porsche wheels for Porsche cars or Porsche SUVs — no compromise

Almost every Porsche model requires a specific wheel application. The Porsche 911 requires a wider rear wheel than does the Boxster, while the Cayenne is the only Porsche that accepts a 22-inch wheel. At Victor Equipment, we make sure that we have the right wheel application for your Porsche. Victor Equipment wheels are designed to work with original Porsche air sensors (TPMS). To ensure a smooth ride, all Victor Equipment wheels are hub-centric for Porsche. And, if it's the original Porsche cap and emblem you want on your wheels, Victor Equipment Porsche wheels are engineered to accept these.

Look to Victor Equipment for all your Porsche wheel needs.

hyper silver / diamond lip

designed exclusively for **POISChe** owners