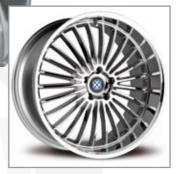

#### chrome

Beyern was created to service the discerning BMW driver. Whether it is the 3 series BMW, 5 series BMW, 6 series BMW, 7 series BMW, 23, 24, X3 or X5 BMW, Beyern makes the perfect wheel for your BMW motor car.

Beyern Wheels are designed exclusively for BMW motor vehicles. All Beyern BMW wheels are perfectly hub centric and are made to the tightest tolerances. When it comes to BMW wheels, Beyern has the perfect fit.

We offer a wide range of staggered BMW wheel applications. Beyern offers 17 inch BMW wheels, 18 inch BMW wheels, 19 inch BMW wheels, 20 inch BMW wheels, and 22 inch BMW wheels.

> Beyern wheels for BMW are known for their massive machine cut lips.