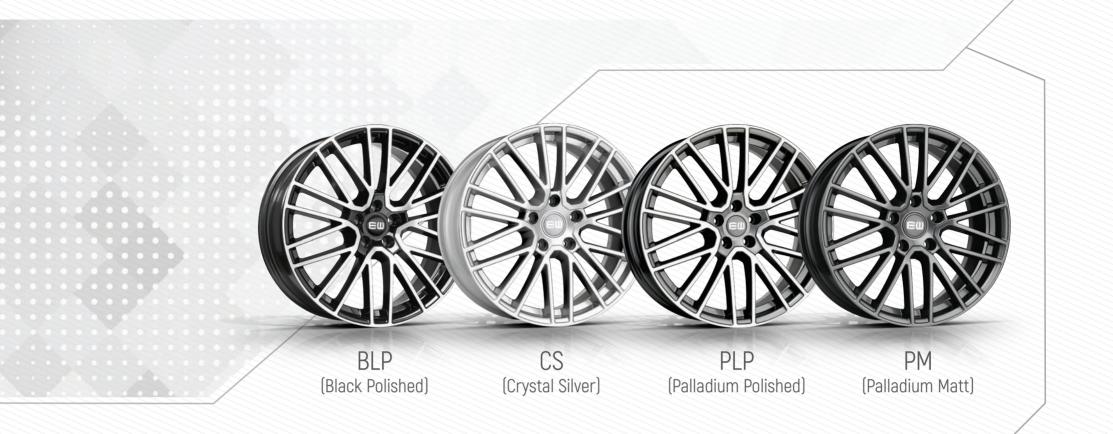

## EW10 - LIGHT

There is no commercial relationship with **BMW** and its own trademarks that are lawfully represented here only for descriptive purposes.

1

Black Polished (BLP)

| PCD / SIZE |    | 5x112      |    | 5x120   |  |  |  |
|------------|----|------------|----|---------|--|--|--|
| 8,0x18″    | ΕT | (30/40/45) | ΕT | (34/43) |  |  |  |
| 9,0x18″    | ΕT | (40/44)    | ΕT | [38/40] |  |  |  |
| 8,5x19″    | ΕT | (30/38/45) | ΕT | (38)    |  |  |  |
| 9,5x19″    | ET | (38)       | ET | [38/48] |  |  |  |

## EW11 - RACER

| BLP<br>(Black Polished) | PL<br>(Palladium) | CS<br>(Crystal Silver) |
|-------------------------|-------------------|------------------------|
|                         |                   |                        |

Black Polished (BLP)

| PC | D / SIZE | 4  | +x100   |    | 4x108   | !  | 5x100   | 5x | 105  | Ę  | 5X108   | 5) | (110 | 5x112 |                    | 5x114,3 |         | 5X115 |      | 5  | X120    |
|----|----------|----|---------|----|---------|----|---------|----|------|----|---------|----|------|-------|--------------------|---------|---------|-------|------|----|---------|
|    | 6,0x15″  | ΕT | (40)    | ΕT | (25/38) | ET | (38)    | ΕT | (37) | ΕT | (40)    |    |      | ΕT    | [43]               | ΕT      | (40)    |       |      |    |         |
|    | 6,5x15″  | ΕT | [34/42] | ET | (20/38) | ET | (40)    |    |      | ET | (20/42) |    |      | ΕT    | [46]               | ET      | (45)    |       |      |    |         |
|    | 6,5x16″  | ΕT | (38)    | ΕT | (20/38) | ΕT | (38/48) | ΕT | (41) | ΕT | (35/45) | ET | (40) | ΕT    | (35/42/45)         | ΕT      | (35/45) | ΕT    | [41] | ET | (33)    |
|    | 7,0x16″  | ΕT | (35/45) | ET | (18/38) | ET | (37/48) | ΕT | (41) | ET | (40)    | ET | (38) | ΕT    | (35/38/45/47)      | ET      | (35/45) | ET    | (40) | ET | (35)    |
|    | 7,0x17″  | ΕT | (40)    | ΕT | (18/38) | ET | (40/48) | ΕT | [42] | ΕT | (42/45) | ET | (40) | ΕT    | (40/42/45/47)      | ΕT      | (40/50) | ΕT    | [44] | ET | (38)    |
|    | 7,5x17″  | ΕT | (38)    | ΕT | (15/38) | ET | (40/45) | ΕT | [44] | ΕT | (44)    | ET | (31) | ΕT    | (38/40/50/51/52,5) | ET      | (40/50) | ET    | (45) | ET | (43)    |
|    | 7,5x18″  | ΕT | (40)    | ΕT | (20/38) | ΕT | (40/48) | ΕT | (44) | ΕT | (45)    | ET | (34) | ΕT    | (39/44/51)         | ET      | (40/50) | ΕT    | (41) | ET | (38/45) |
|    |          |    |         |    |         |    |         |    |      |    |         |    |      |       |                    |         |         |       |      |    |         |