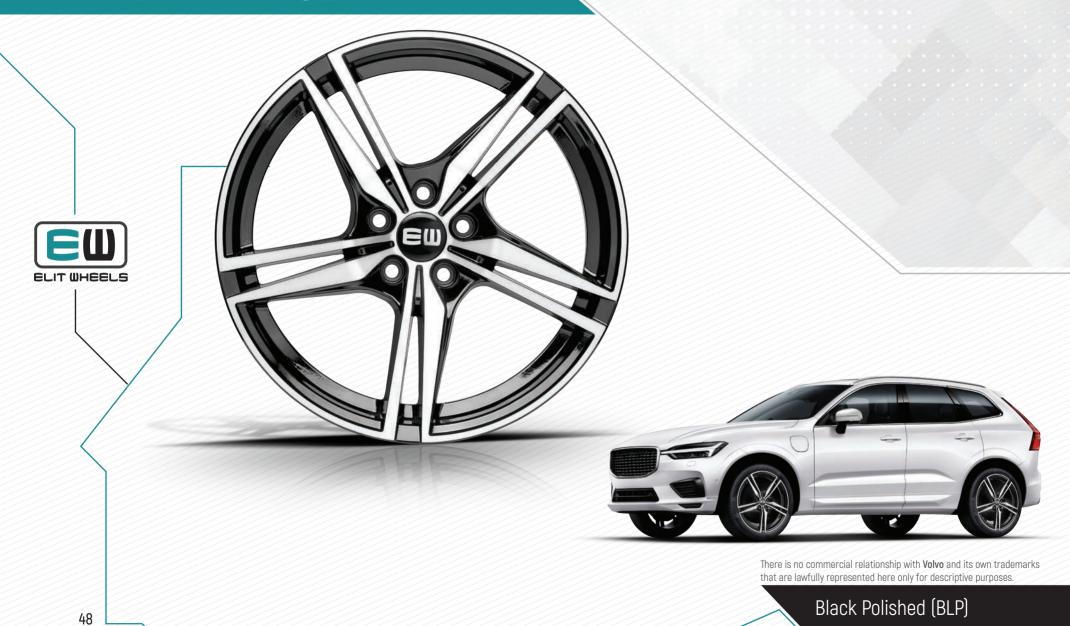

## EW10 - LIGHT

There is no commercial relationship with **BMW** and its own trademarks that are lawfully represented here only for descriptive purposes.

1

Black Polished (BLP)

| PCD / SIZE |    | 5x112      |    | 5x120   |  |  |  |
|------------|----|------------|----|---------|--|--|--|
| 8,0x18″    | ΕT | (30/40/45) | ΕT | (34/43) |  |  |  |
| 9,0x18″    | ΕT | (40/44)    | ΕT | [38/40] |  |  |  |
| 8,5x19″    | ΕT | (30/38/45) | ΕT | (38)    |  |  |  |
| 9,5x19″    | ET | (38)       | ET | [38/48] |  |  |  |