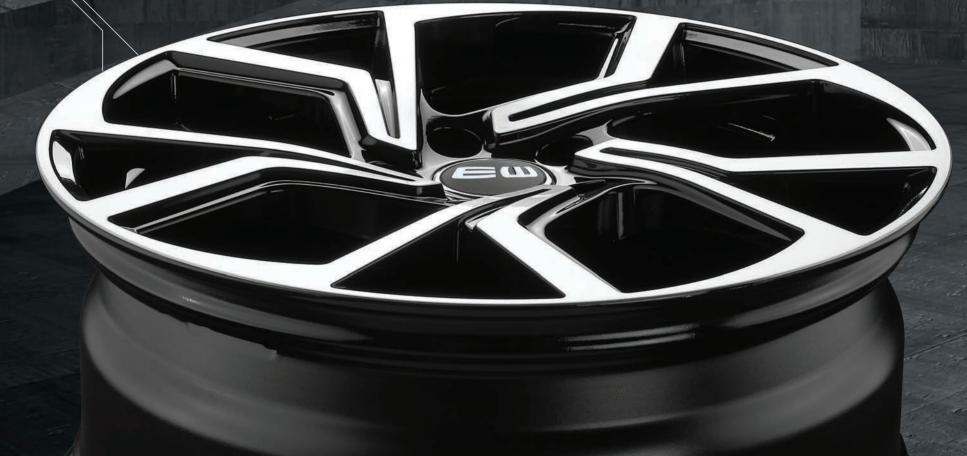

## **EW09 - CYCLONE**

| PCD / SIZE |    | 5x100   |    | 5x108   |    | 5x112   | ļ  | ōx114,3 |
|------------|----|---------|----|---------|----|---------|----|---------|
| 7,0x17″    | ΕT | (40)    | ΕT | (40)    | ET | (40/49) | ΕT | [40]    |
| 7,5x18″    | ΕT | (44/50) | ET | (40/49) | ET | (45/51) | ET | (40/50) |
| 8,0x19″    | ΕT | [42]    | ΕT | (42/50) | ET | (40/50) | ET | (40/49) |