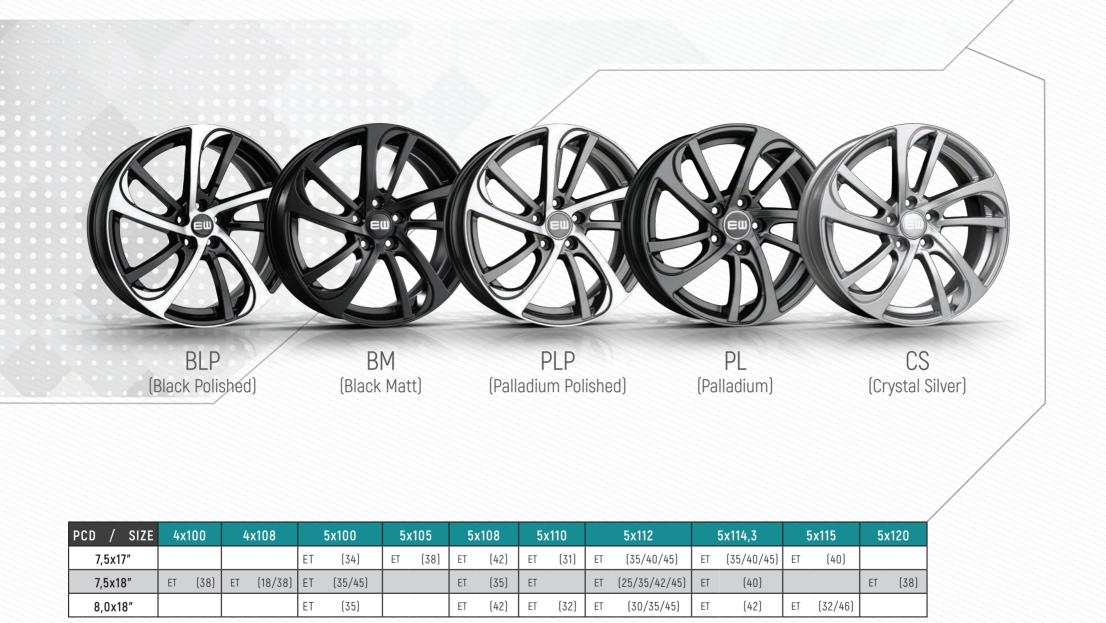

## EW10 - LIGHT

There is no commercial relationship with **BMW** and its own trademarks that are lawfully represented here only for descriptive purposes.

1

Black Polished (BLP)

| PCD / SIZE |    | 5x112      |    | 5x120   |  |  |  |
|------------|----|------------|----|---------|--|--|--|
| 8,0x18″    | ΕT | (30/40/45) | ΕT | (34/43) |  |  |  |
| 9,0x18″    | ΕT | (40/44)    | ΕT | [38/40] |  |  |  |
| 8,5x19″    | ΕT | (30/38/45) | ΕT | (38)    |  |  |  |
| 9,5x19″    | ET | (38)       | ET | [38/48] |  |  |  |

TPMS | Original Fit | (O.E. cap and bolts can be compatible) | RUN-FLAT

## EW11 - RACER

| BLP<br>(Black Polished) | PL<br>(Palladium) | CS<br>(Crystal Silver) |
|-------------------------|-------------------|------------------------|
|                         |                   |                        |

| PCD / SIZE 5 |    | 5x105 |    | 5x108   |    | 5x110 |    | 5x112           | Ę  | 5x114,3 |    | 5x115 | 5x120 |         |  |
|--------------|----|-------|----|---------|----|-------|----|-----------------|----|---------|----|-------|-------|---------|--|
| 8,0x18"      | ET | (38)  | ΕT | (42/48) | ET | (30)  | ΕT | (30/40/45)      | ET | (40)    | ET | (40)  | ΕT    | (34/43) |  |
| 8,5x19″      | ET | (38)  | ET | (40/47) | ET | (30)  | ΕT | (30/34,3/35/45) | ET | (35/45) | ET | (40)  | ΕT    | (38)    |  |

TPMS | Original Fit | (O.E. cap and bolts can be compatible) | RUN-FLAT

52

There is no commercial relationship with **Peugeot** and its own trademarks that are lawfully represented here only for descriptive purposes.

Black Polished (BLP)

| PC | D / SIZE | 4  | +x100   |    | 4x108   | !  | 5x100   | 5x | 105  | Ę  | 5X108   | 5) | (110 | 5x112 |                    | 5x114,3 |         | 5X115 |      | 5  | X120    |
|----|----------|----|---------|----|---------|----|---------|----|------|----|---------|----|------|-------|--------------------|---------|---------|-------|------|----|---------|
|    | 6,0x15″  | ΕT | (40)    | ΕT | (25/38) | ET | (38)    | ΕT | (37) | ΕT | (40)    |    |      | ΕT    | [43]               | ΕT      | (40)    |       |      |    |         |
|    | 6,5x15″  | ΕT | [34/42] | ET | (20/38) | ET | (40)    |    |      | ET | (20/42) |    |      | ΕT    | [46]               | ET      | (45)    |       |      |    |         |
|    | 6,5x16″  | ΕT | (38)    | ΕT | (20/38) | ΕT | (38/48) | ΕT | (41) | ΕT | (35/45) | ET | (40) | ΕT    | (35/42/45)         | ΕT      | (35/45) | ΕT    | [41] | ET | (33)    |
|    | 7,0x16″  | ΕT | (35/45) | ET | (18/38) | ET | (37/48) | ΕT | (41) | ET | (40)    | ET | (38) | ΕT    | (35/38/45/47)      | ET      | (35/45) | ET    | (40) | ET | (35)    |
|    | 7,0x17″  | ΕT | (40)    | ΕT | (18/38) | ET | (40/48) | ΕT | [42] | ΕT | (42/45) | ET | (40) | ΕT    | (40/42/45/47)      | ΕT      | (40/50) | ΕT    | [44] | ET | (38)    |
|    | 7,5x17″  | ΕT | (38)    | ΕT | (15/38) | ET | (40/45) | ΕT | [44] | ΕT | (44)    | ET | (31) | ΕT    | (38/40/50/51/52,5) | ET      | (40/50) | ET    | (45) | ET | (43)    |
|    | 7,5x18″  | ΕT | (40)    | ΕT | (20/38) | ΕT | (40/48) | ΕT | (44) | ΕT | (45)    | ET | (34) | ΕT    | (39/44/51)         | ET      | (40/50) | ΕT    | (41) | ET | (38/45) |
|    |          |    |         |    |         |    |         |    |      |    |         |    |      |       |                    |         |         |       |      |    |         |

 TPMS
 Original Fit
 (O.E. cap and bolts can be compatible)
 RUN-FLAT