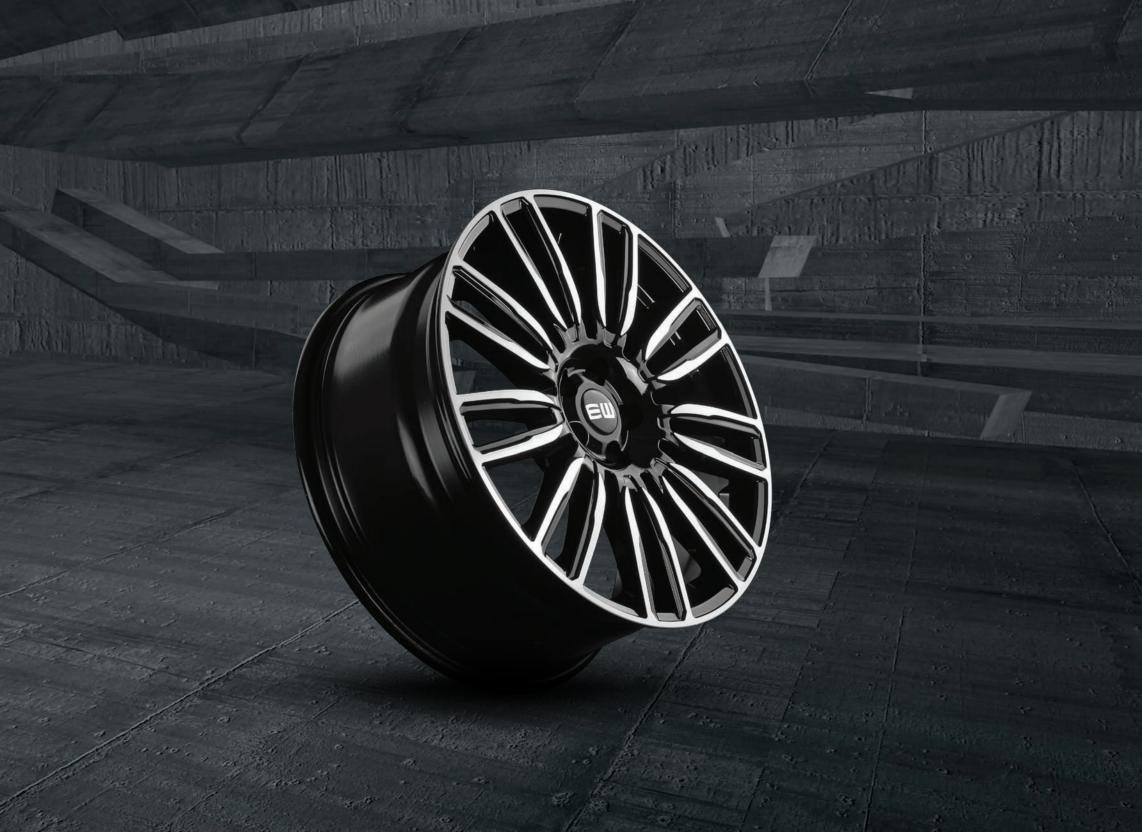

# **EW01-STARGAZE**

There is no commercial relationship with **BMW** and its own trademarks that are lawfully represented here only for descriptive purposes.

| pcd / size |    | 5x112   | 5x120 |            |  |  |  |
|------------|----|---------|-------|------------|--|--|--|
| 8,0x17"    | ET | (30/43) | ET    | (30/34/43) |  |  |  |
| 8,0x18"    | ET | (30/43) | ET    | (30/34/43) |  |  |  |
| 9,0x18″    | ET | (40/44) | ET    | [37/44]    |  |  |  |
| 8,5x19″    | ET | (30/42) | ΕT    | (30/38)    |  |  |  |
| 9,5x19″    | ET | (38)    | ET    | (38/48)    |  |  |  |