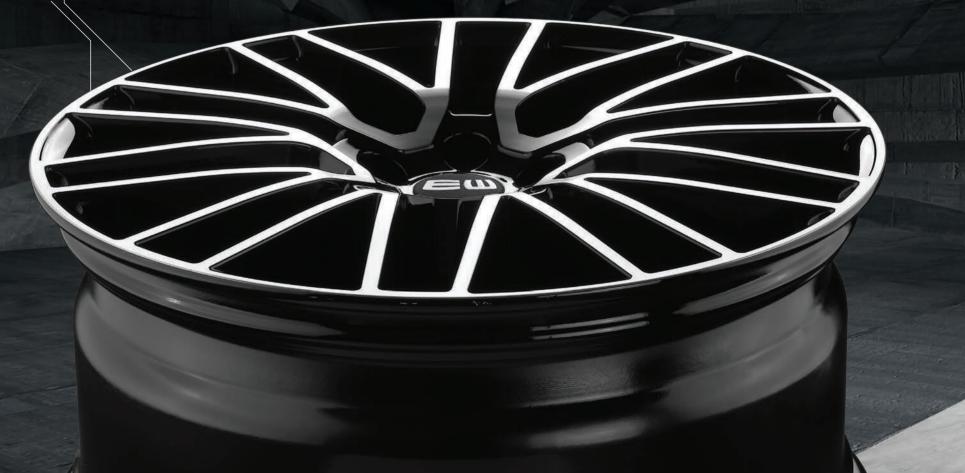

# EW08 - TITANIUM

There is no commercial relationship with **Lamborghini** and its own trademarks that are lawfully represented here only for descriptive purposes.

| PCD / SIZE |    | 5x108 |    | 5x110 |    | 5x112               |    | 5x114,3 |    | 5x120      |    | 5x127 | 5  | ix130 |
|------------|----|-------|----|-------|----|---------------------|----|---------|----|------------|----|-------|----|-------|
| 8,5x19″    | ΕT | (40)  | ΕT | (30)  | ΕT | (25/36/40/45)       | ΕT | (35)    | ΕT | (38/40/45) | ΕT | (45)  | ET | (50)  |
| 9,0x20"    | ΕT | (45)  | ET | (30)  | ET | (26/33/35/45)       | ET | (45)    | ΕT | (42/45/50) | ET | [45]  | ET | [52]  |
| 10,0x20"   | ΕT | (30)  |    |       | ΕT | (19/22/30/31/35/50) | ΕT | (35)    | ΕT | (40)       | ΕT | (50)  | ET | (57)  |