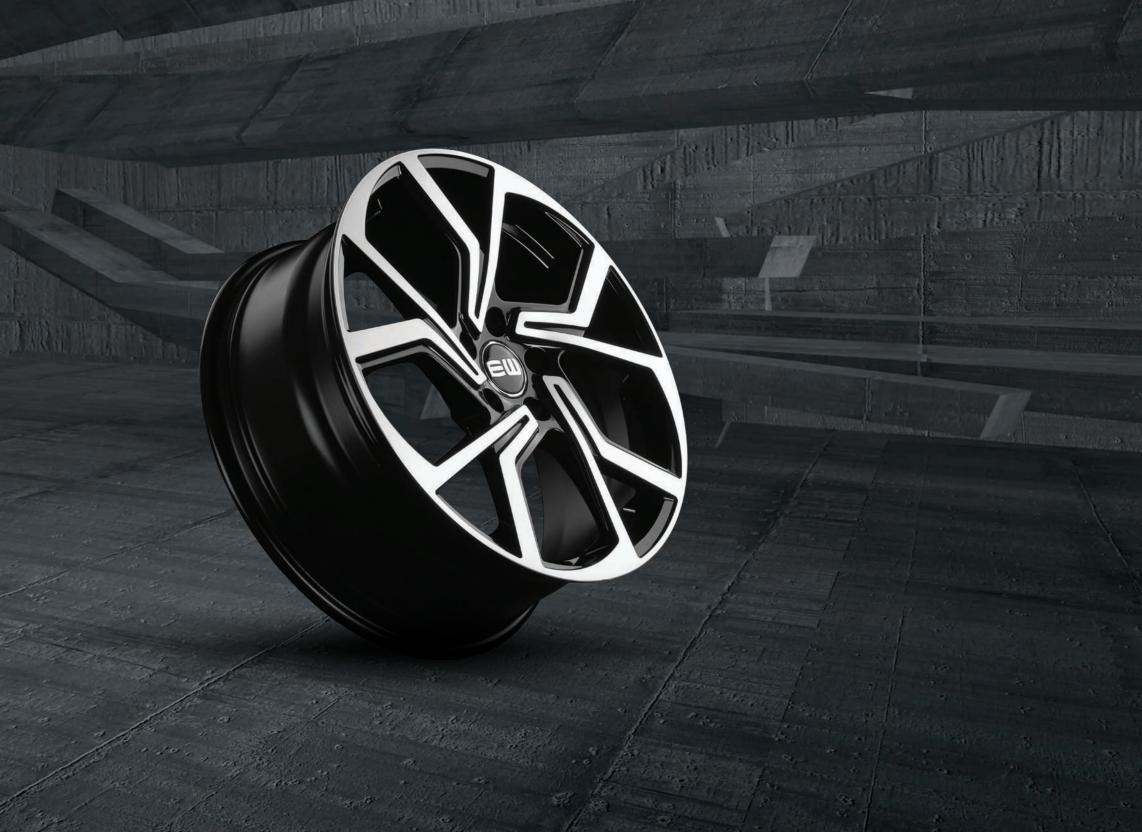

## **EW09 - CYCLONE**

| PCD / SIZE |    | 5x100   |    | 5x108   |    | 5x112   | ļ  | ōx114,3 |
|------------|----|---------|----|---------|----|---------|----|---------|
| 7,0x17″    | ΕT | (40)    | ΕT | (40)    | ET | (40/49) | ΕT | [40]    |
| 7,5x18″    | ΕT | (44/50) | ET | (40/49) | ET | (45/51) | ET | (40/50) |
| 8,0x19″    | ΕT | [42]    | ΕT | (42/50) | ET | (40/50) | ET | (40/49) |