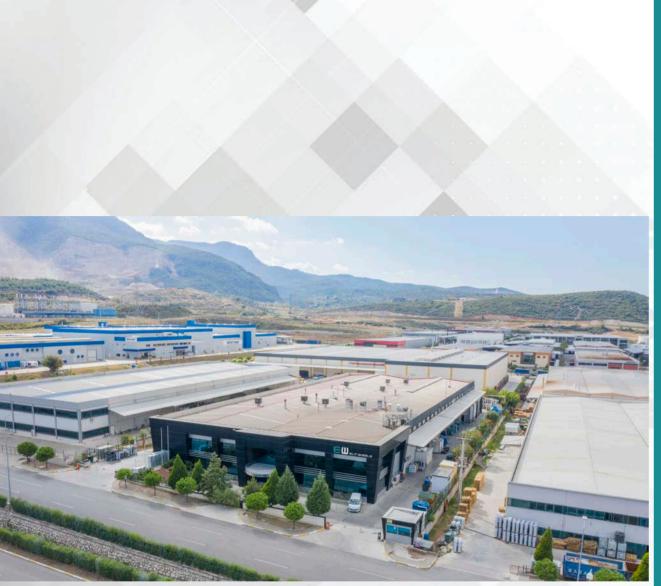

#### **ELIT WHEELS - TURKEY**

is a registered trade mark of Elit Jant San.Tic. A.S. Our company is located in Manisa Industrial Zone on a 14000 m2 area. Thanks to its professional team with more than 30 years of experience in the sector, Elit Wheels continues to grow and always keep up with latest technology, and make no compromises in respect of quality and its principles. Our wheels are produced by computer controlled low pressure casting machines using special aluminium alloy, fully conforming to international E.T.R.T.O (The European Tyre and Rim Technical Organization) standards. Elit Wheels produces custom design alloy wheels within the size range of 13" -20". All research and development, product design, product simulation activities and all production phases are carried out in our company by means of high technology support. Our premium quality wheels are the outcome of more than 30 different production processes and pass various tests carried out at test laboratories, meeting highest quality standards. Our production facility has KBA Quality Management System, TUV and ISO 9001:2015 Quality Certificate our wheels are currently being exported to Europe, Middle East and Asia.

#### **ELITE WHEELS – TURKEY**

EW è un marchio registrato di Elit Jant. La nostra azienda si trova a Manisa, zona industriale su un'area di 14.000 m2. Grazie al suo team di professionisti con oltre 30 anni di esperienza nel settore, Elit Wheels continua a crescere e a tenere il passo con le ultime tecnologie senza scendere a compromessi in termini di qualità e suoi principi. Le nostre ruote sono prodotte con macchine per colata a bassa pressione controllate da computer utilizzando speciali leghe di alluminio, pienamente conformi agli standard E.T.R.T.O. (organizzazione tecnica Europea per pneumatici e cerchioni). Elit Wheels produce cerchi in lega dal design personalizzato con dimensioni comprese tra 13" e 20". Tutta la ricerca e lo sviluppo, la progettazione del prodotto, le attività di simulazione del prodotto e tutte le fasi di produzione sono svolte internamente alla nostra azienda tramite supporto di alta tecnologia. Le nostre ruote di alta qualità sono il risultato di oltre 30 diversi passaggi di produzione e di vari test effettuati presso i nostri laboratori interni, che soddisfano i più alti standard di qualità. Il nostro impianto di produzione del sistema della qualità Kba, del Tuv e del certificato di qualità lso 9001:2015. Le nostre ruote vengono attualmente esportate in Europa, Medio Oriente e Asia