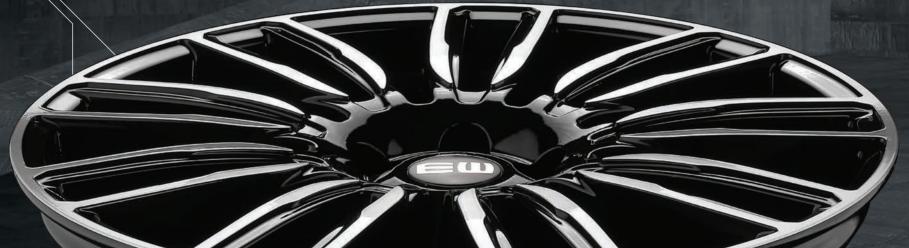

# **EW01-STARGAZE**

There is no commercial relationship with **BMW** and its own trademarks that are lawfully represented here only for descriptive purposes.

| pcd / size |    | 5x112   | 5x120 |            |  |  |  |
|------------|----|---------|-------|------------|--|--|--|
| 8,0x17"    | ET | (30/43) | ET    | (30/34/43) |  |  |  |
| 8,0x18"    | ET | (30/43) | ET    | (30/34/43) |  |  |  |
| 9,0x18″    | ET | (40/44) | ET    | [37/44]    |  |  |  |
| 8,5x19″    | ET | (30/42) | ΕT    | (30/38)    |  |  |  |
| 9,5x19″    | ET | (38)    | ET    | (38/48)    |  |  |  |