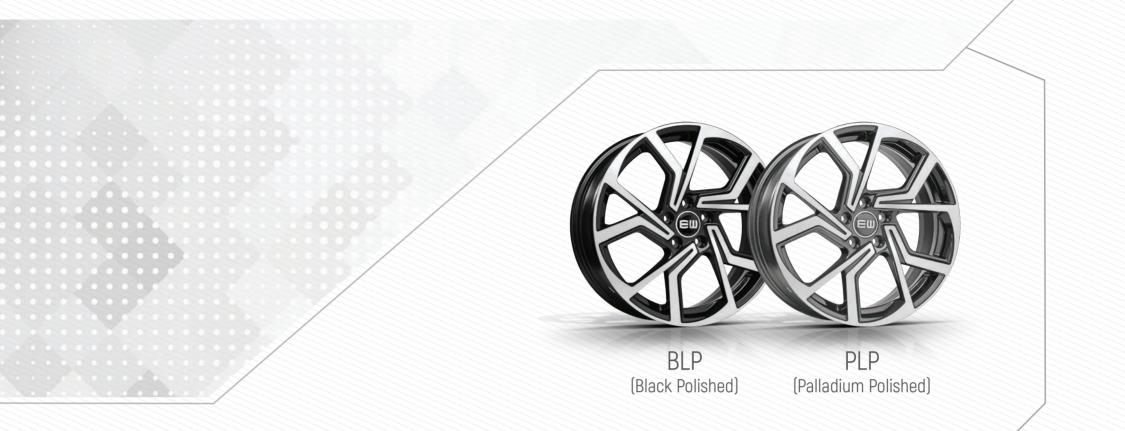

## EW10 - LIGHT

There is no commercial relationship with **BMW** and its own trademarks that are lawfully represented here only for descriptive purposes.

1

Black Polished (BLP)

| PCD / SIZE |    | 5x112      |    | 5x120   |  |  |  |
|------------|----|------------|----|---------|--|--|--|
| 8,0x18″    | ΕT | (30/40/45) | ΕT | (34/43) |  |  |  |
| 9,0x18″    | ΕT | (40/44)    | ΕT | [38/40] |  |  |  |
| 8,5x19″    | ΕT | (30/38/45) | ΕT | (38)    |  |  |  |
| 9,5x19″    | ET | (38)       | ET | [38/48] |  |  |  |