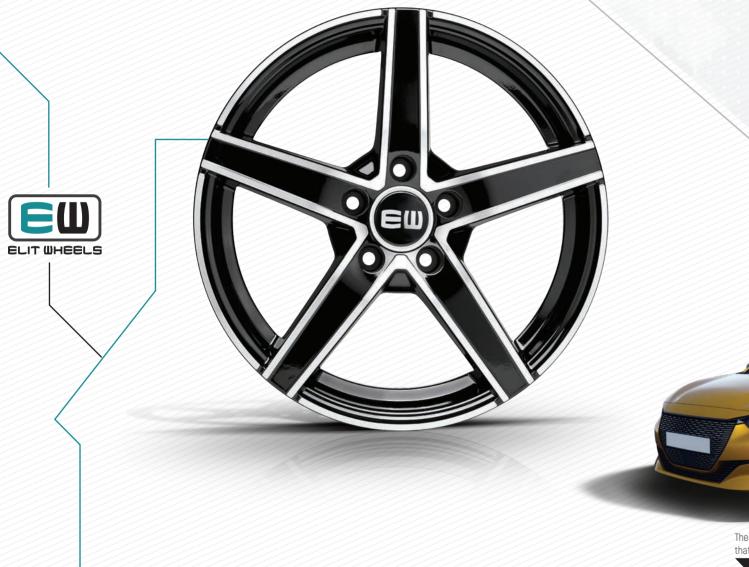

# **EW01-STARGAZE**

There is no commercial relationship with **BMW** and its own trademarks that are lawfully represented here only for descriptive purposes.

| pcd / size |    | 5x112   | 5x120 |            |  |  |  |
|------------|----|---------|-------|------------|--|--|--|
| 8,0x17"    | ET | (30/43) | ET    | (30/34/43) |  |  |  |
| 8,0x18"    | ET | (30/43) | ET    | (30/34/43) |  |  |  |
| 9,0x18″    | ET | (40/44) | ET    | [37/44]    |  |  |  |
| 8,5x19″    | ET | (30/42) | ΕT    | (30/38)    |  |  |  |
| 9,5x19″    | ET | (38)    | ET    | (38/48)    |  |  |  |