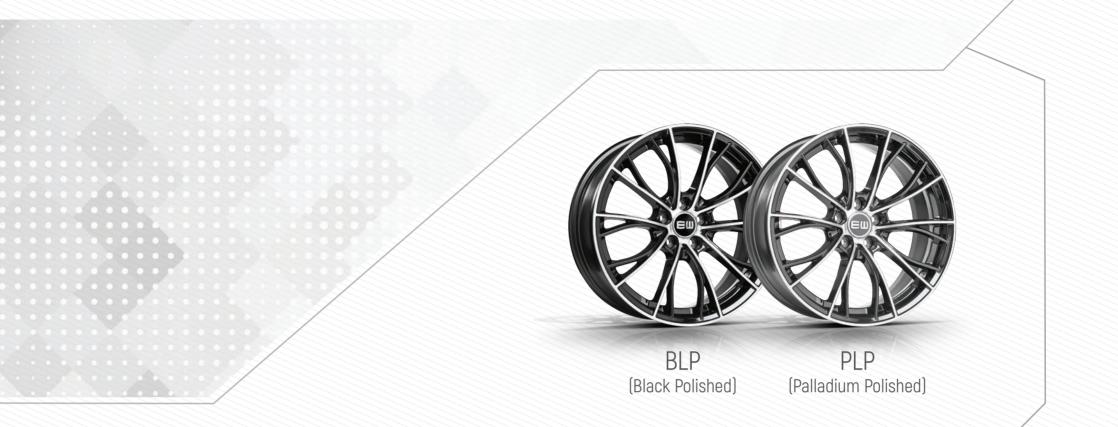

## EW10 - LIGHT

There is no commercial relationship with **BMW** and its own trademarks that are lawfully represented here only for descriptive purposes.

1

Black Polished (BLP)

| PCD / SIZE |    | 5x112      |    | 5x120   |  |  |  |
|------------|----|------------|----|---------|--|--|--|
| 8,0x18″    | ΕT | (30/40/45) | ΕT | (34/43) |  |  |  |
| 9,0x18″    | ΕT | (40/44)    | ΕT | [38/40] |  |  |  |
| 8,5x19″    | ΕT | (30/38/45) | ΕT | (38)    |  |  |  |
| 9,5x19″    | ET | (38)       | ET | [38/48] |  |  |  |