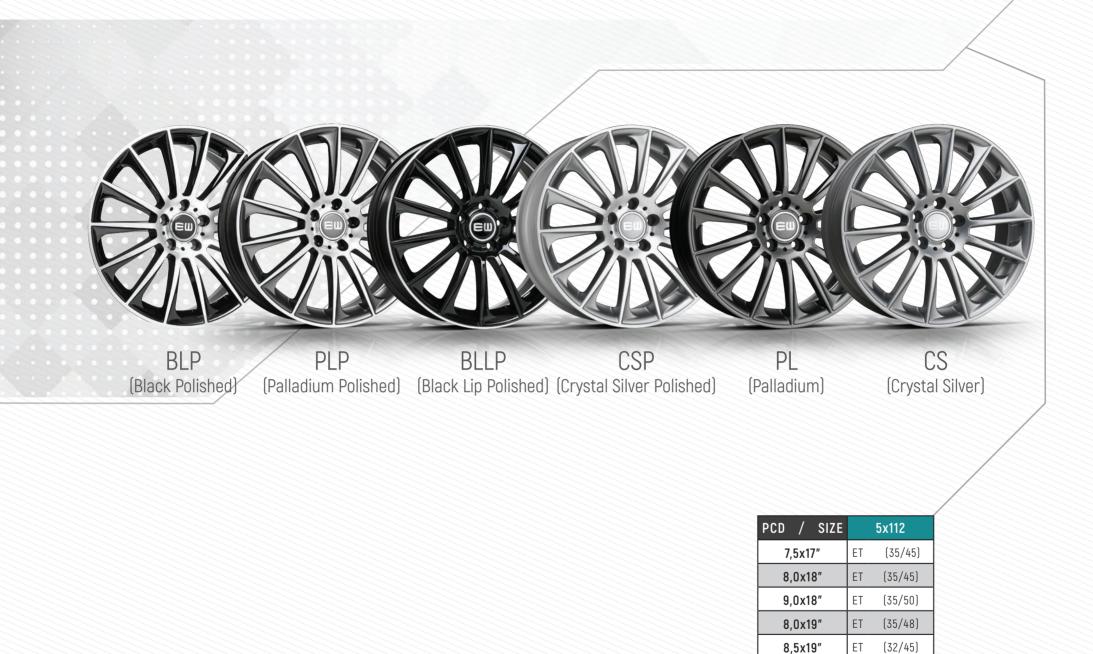

# **EW01-STARGAZE**

There is no commercial relationship with **BMW** and its own trademarks that are lawfully represented here only for descriptive purposes.

| pcd / size |    | 5x112   | 5x120 |            |  |  |  |
|------------|----|---------|-------|------------|--|--|--|
| 8,0x17"    | ET | (30/43) | ET    | (30/34/43) |  |  |  |
| 8,0x18"    | ET | (30/43) | ET    | (30/34/43) |  |  |  |
| 9,0x18″    | ET | (40/44) | ET    | [37/44]    |  |  |  |
| 8,5x19″    | ET | (30/42) | ΕT    | (30/38)    |  |  |  |
| 9,5x19″    | ET | (38)    | ET    | (38/48)    |  |  |  |

8,5x19" 9,5x19"

ΕT

[38/48]

There is no commercial relationship with **Audi** and its own trademarks that are lawfully represented here only for descriptive purposes.

-