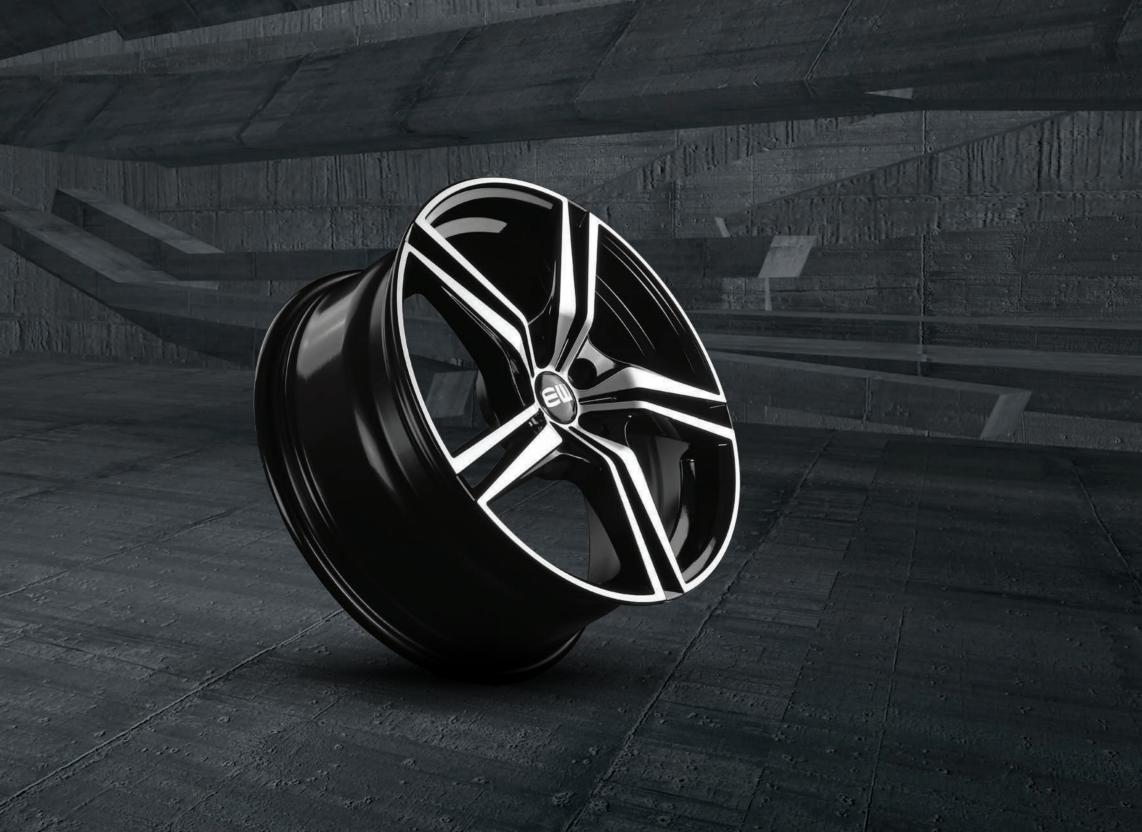

# **EW01-STARGAZE**

There is no commercial relationship with **BMW** and its own trademarks that are lawfully represented here only for descriptive purposes.

| pcd / size |    | 5x112   | 5x120 |            |  |  |  |
|------------|----|---------|-------|------------|--|--|--|
| 8,0x17"    | ET | (30/43) | ET    | (30/34/43) |  |  |  |
| 8,0x18"    | ET | (30/43) | ET    | (30/34/43) |  |  |  |
| 9,0x18″    | ET | (40/44) | ET    | [37/44]    |  |  |  |
| 8,5x19″    | ET | (30/42) | ΕT    | (30/38)    |  |  |  |
| 9,5x19″    | ET | (38)    | ET    | (38/48)    |  |  |  |