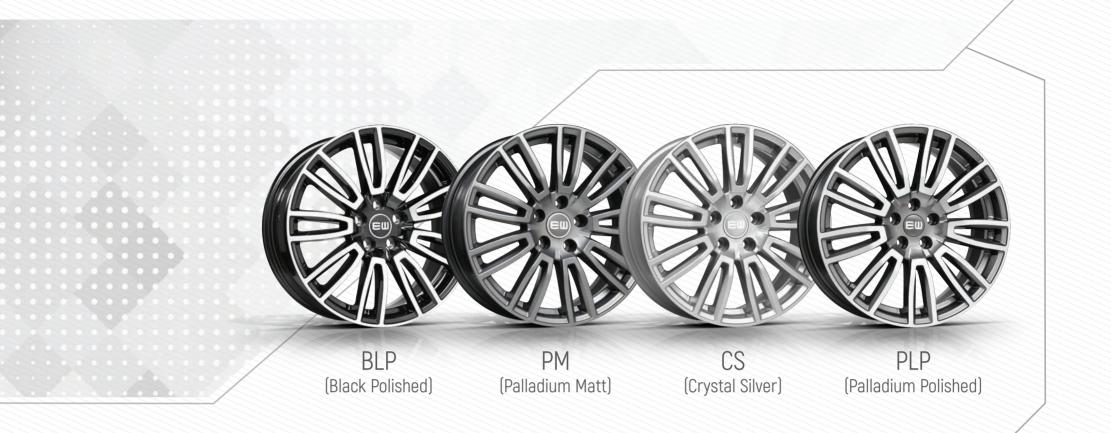

## EW10 - LIGHT

There is no commercial relationship with **BMW** and its own trademarks that are lawfully represented here only for descriptive purposes.

1

Black Polished (BLP)

| PCD / SIZE |    | 5x112      |    | 5x120   |  |  |  |
|------------|----|------------|----|---------|--|--|--|
| 8,0x18″    | ΕT | (30/40/45) | ΕT | (34/43) |  |  |  |
| 9,0x18″    | ΕT | (40/44)    | ΕT | [38/40] |  |  |  |
| 8,5x19″    | ΕT | (30/38/45) | ΕT | (38)    |  |  |  |
| 9,5x19″    | ET | (38)       | ET | [38/48] |  |  |  |

## EW11 - RACER

| BLP<br>(Black Polished) | PL<br>(Palladium) | CS<br>(Crystal Silver) |
|-------------------------|-------------------|------------------------|
|                         |                   |                        |

Black Polished (BLP)

| PC | D / SIZE | 4  | +x100   |    | 4x108   | !  | 5x100   | 5x | 105  | Ę  | 5X108   | 5) | (110 | 5x112 |                    | 5x114,3 |         | 5X115 |      | 5  | X120    |
|----|----------|----|---------|----|---------|----|---------|----|------|----|---------|----|------|-------|--------------------|---------|---------|-------|------|----|---------|
|    | 6,0x15″  | ΕT | (40)    | ΕT | (25/38) | ET | (38)    | ΕT | (37) | ΕT | (40)    |    |      | ΕT    | [43]               | ΕT      | (40)    |       |      |    |         |
|    | 6,5x15″  | ΕT | [34/42] | ET | (20/38) | ET | (40)    |    |      | ET | (20/42) |    |      | ΕT    | [46]               | ET      | (45)    |       |      |    |         |
|    | 6,5x16″  | ΕT | (38)    | ΕT | (20/38) | ΕT | (38/48) | ΕT | (41) | ΕT | (35/45) | ET | (40) | ΕT    | (35/42/45)         | ΕT      | (35/45) | ΕT    | [41] | ET | (33)    |
|    | 7,0x16″  | ΕT | (35/45) | ET | (18/38) | ET | (37/48) | ΕT | (41) | ET | (40)    | ET | (38) | ΕT    | (35/38/45/47)      | ET      | (35/45) | ET    | (40) | ET | (35)    |
|    | 7,0x17″  | ΕT | (40)    | ΕT | (18/38) | ET | (40/48) | ΕT | [42] | ΕT | (42/45) | ET | (40) | ΕT    | (40/42/45/47)      | ΕT      | (40/50) | ΕT    | [44] | ET | (38)    |
|    | 7,5x17″  | ΕT | (38)    | ΕT | (15/38) | ET | (40/45) | ΕT | [44] | ΕT | (44)    | ET | (31) | ΕT    | (38/40/50/51/52,5) | ET      | (40/50) | ET    | (45) | ET | (43)    |
|    | 7,5x18″  | ΕT | (40)    | ΕT | (20/38) | ΕT | (40/48) | ΕT | (44) | ΕT | (45)    | ET | (34) | ΕT    | (39/44/51)         | ET      | (40/50) | ΕT    | (41) | ET | (38/45) |
|    |          |    |         |    |         |    |         |    |      |    |         |    |      |       |                    |         |         |       |      |    |         |