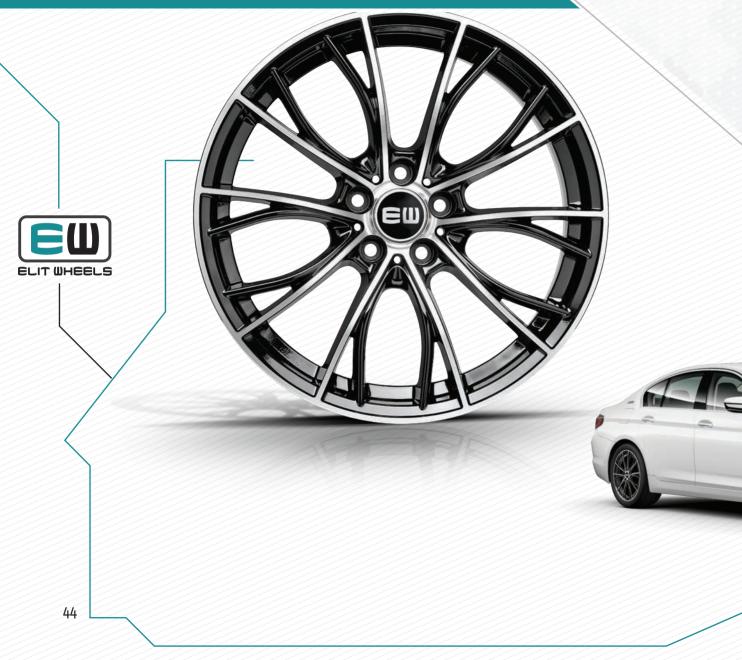

# **EW01-STARGAZE**

There is no commercial relationship with **BMW** and its own trademarks that are lawfully represented here only for descriptive purposes.

| pcd / size |    | 5x112   | 5x120 |            |  |  |  |
|------------|----|---------|-------|------------|--|--|--|
| 8,0x17"    | ET | (30/43) | ET    | (30/34/43) |  |  |  |
| 8,0x18"    | ET | (30/43) | ET    | (30/34/43) |  |  |  |
| 9,0x18″    | ET | (40/44) | ET    | [37/44]    |  |  |  |
| 8,5x19″    | ET | (30/42) | ΕT    | (30/38)    |  |  |  |
| 9,5x19″    | ET | (38)    | ET    | (38/48)    |  |  |  |