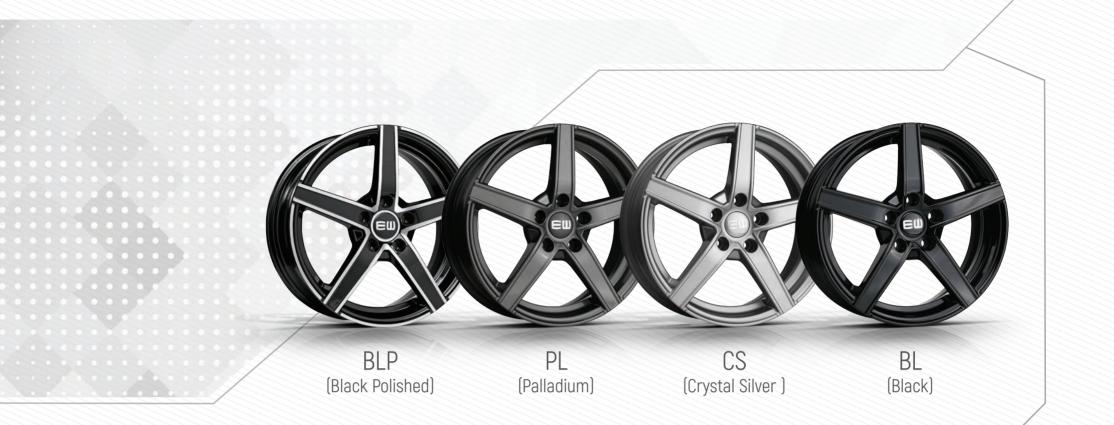

## EW11 - RACER

| BLP<br>(Black Polished) | PL<br>(Palladium) | CS<br>(Crystal Silver) |
|-------------------------|-------------------|------------------------|
|                         |                   |                        |

Black Polished (BLP)

| PC | D / SIZE | 4  | +x100   |    | 4x108   | !  | 5x100   | 5x | 105  | Ę  | 5X108   | 5) | (110 | 5x112 |                    | 5x114,3 |         | 5X115 |      | 5  | X120    |
|----|----------|----|---------|----|---------|----|---------|----|------|----|---------|----|------|-------|--------------------|---------|---------|-------|------|----|---------|
|    | 6,0x15″  | ΕT | (40)    | ΕT | (25/38) | ET | (38)    | ΕT | (37) | ΕT | (40)    |    |      | ΕT    | [43]               | ΕT      | (40)    |       |      |    |         |
|    | 6,5x15″  | ΕT | [34/42] | ET | (20/38) | ET | (40)    |    |      | ET | (20/42) |    |      | ΕT    | [46]               | ET      | (45)    |       |      |    |         |
|    | 6,5x16″  | ΕT | (38)    | ΕT | (20/38) | ΕT | (38/48) | ΕT | (41) | ΕT | (35/45) | ET | (40) | ΕT    | (35/42/45)         | ΕT      | (35/45) | ΕT    | [41] | ET | (33)    |
|    | 7,0x16″  | ΕT | (35/45) | ET | (18/38) | ET | (37/48) | ΕT | (41) | ET | (40)    | ET | (38) | ΕT    | (35/38/45/47)      | ET      | (35/45) | ET    | (40) | ET | (35)    |
|    | 7,0x17″  | ΕT | (40)    | ΕT | (18/38) | ET | (40/48) | ΕT | [42] | ΕT | (42/45) | ET | (40) | ΕT    | (40/42/45/47)      | ΕT      | (40/50) | ΕT    | [44] | ET | (38)    |
|    | 7,5x17″  | ΕT | (38)    | ΕT | (15/38) | ET | (40/45) | ΕT | [44] | ΕT | (44)    | ET | (31) | ΕT    | (38/40/50/51/52,5) | ET      | (40/50) | ET    | (45) | ET | (43)    |
|    | 7,5x18″  | ΕT | (40)    | ΕT | (20/38) | ΕT | (40/48) | ΕT | (44) | ΕT | (45)    | ET | (34) | ΕT    | (39/44/51)         | ET      | (40/50) | ΕT    | (41) | ET | (38/45) |
|    |          |    |         |    |         |    |         |    |      |    |         |    |      |       |                    |         |         |       |      |    |         |