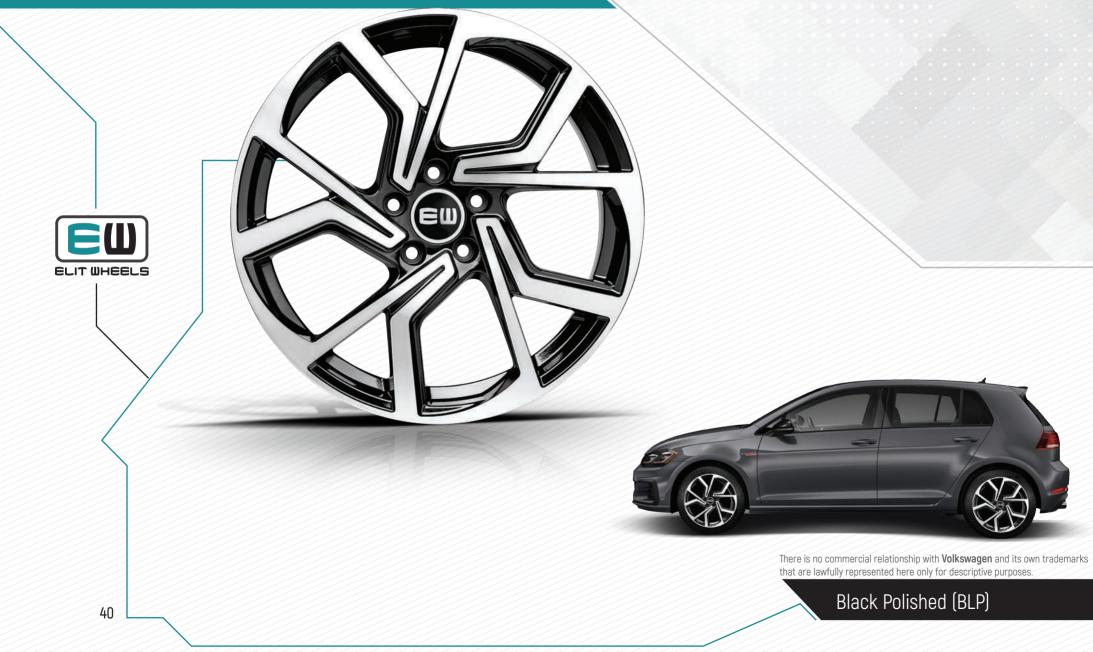

## EW10 - LIGHT

There is no commercial relationship with **BMW** and its own trademarks that are lawfully represented here only for descriptive purposes.

1

Black Polished (BLP)

| PCD / SIZE |    | 5x112      |    | 5x120   |  |  |  |
|------------|----|------------|----|---------|--|--|--|
| 8,0x18″    | ΕT | (30/40/45) | ΕT | (34/43) |  |  |  |
| 9,0x18″    | ΕT | (40/44)    | ΕT | [38/40] |  |  |  |
| 8,5x19″    | ΕT | (30/38/45) | ΕT | (38)    |  |  |  |
| 9,5x19″    | ET | (38)       | ET | [38/48] |  |  |  |